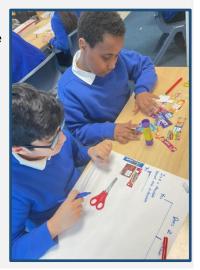

## **Hook Day**

Students learning about Classification in Science and exploring Brazil using the VR headsets.