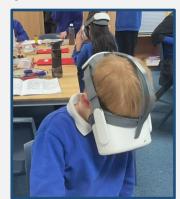

## **Hook Day**

Students learning about Classification in Science and exploring Brazil using the VR headsets.