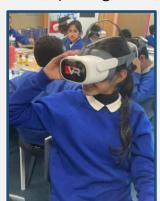

## **Hook Day**

Students learning about Classification in Science and exploring Brazil using the VR headsets.