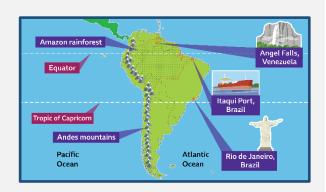

### Geography

This term in Geography we will be exploring Brazil.

## **Hook Day**

Students learning about Classification in Science and exploring Brazil using the VR headsets.