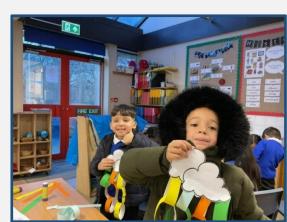

# **Hook Day**

Students learning about seasonal change, they dressed for different seasons, counted different types of weather, made rainbow clouds and wrote lists of items they would wear.