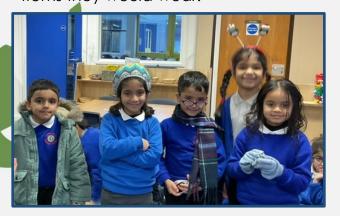

# **Hook Day**

Students learning about seasonal change, they dressed for different seasons, counted different types of weather, made rainbow clouds and wrote lists of items they would wear.