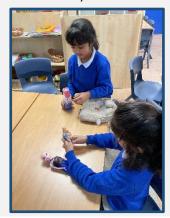

# **Hook Day**

Students playing with a toy of their choice from home to excite and engage them ready for our learning about the history of toys.