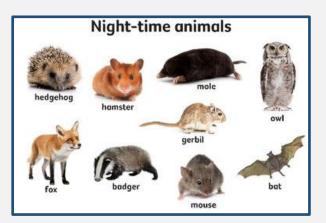

### **Understanding the World**

This half term we will be learning about night time and winter.